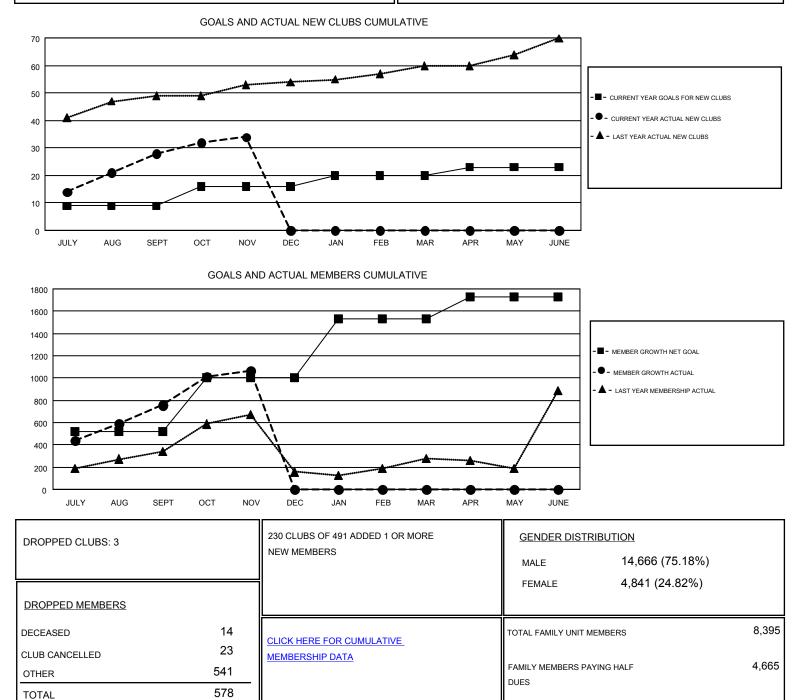

#### GMT: VENKATA S RAJU DANTULURI

| Clubs                 |               |           |               | Members<br>RESULTS FOR 2018-2019 |                           |                         |                                                    |
|-----------------------|---------------|-----------|---------------|----------------------------------|---------------------------|-------------------------|----------------------------------------------------|
| RESULTS FOR 2018-2019 |               |           |               |                                  |                           |                         |                                                    |
| QUARTER               | NEW CLUB GOAL | NEW CLUBS | DROPPED CLUBS | QUARTER                          | MEMBER GROWTH NET<br>GOAL | MEMBER GROWTH<br>ACTUAL | DROPPED<br>MEMBERS ACTUAL<br>(including transfers) |
| JULY/AUG/SEPT         | 9             | 28        | 3             | JULY/AUG/SEPT                    | 520                       | 1,221                   | 411                                                |
| OCT/NOV/DEC           | 7             | 6         | 0             | OCT/NOV/DEC                      | 480                       | 492                     | 167                                                |
| JAN/FEB/MAR           | 4             | 0         | 0             | JAN/FEB/MAR                      | 530                       | 0                       | 0                                                  |
| APR/MAY/JUNE          | 3             | 0         | 0             | APR/MAY/JUNE                     | 200                       | 0                       | 0                                                  |